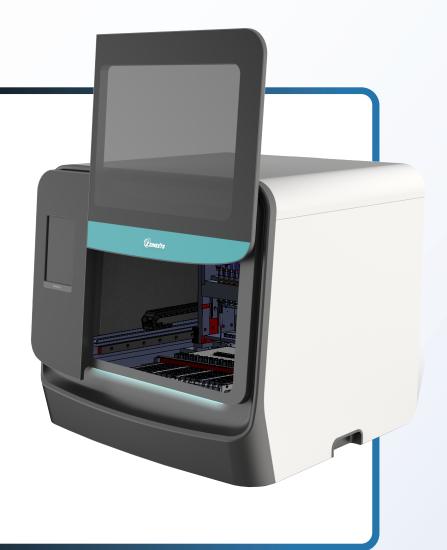

## WHAT MAKES IT UNIQUE & EXCEPTIONAL!

Patented Spin-Tip Technology, enabling fast protocols (< 30 minutes) with optimal results

In-Tip magnetic bead extraction technology for enhanced efficiency

High Multiplex 5+ channel qPCR unit for up to 32 reactions (split-sample option)

Integrated PCR set-up for any lyophilized qPCR solution

Single-strip extraction reagents, optimized for selected applications

Primary Sample Handling Module (incl. LLD and barcode reading) optional

For further inquiries, please contact sales@zinexts.com