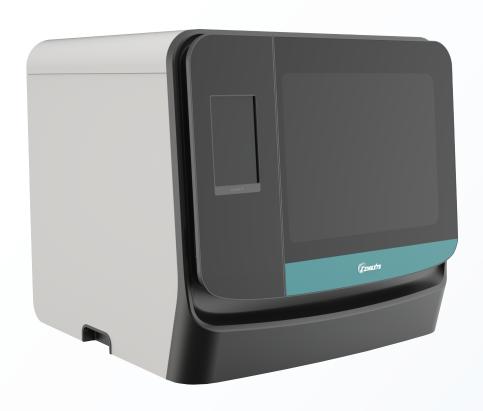

## Automated Total Solution for Molecular Diagnostics

**FAST RESULTS** 

FLEXIBLE THROUGHPUT

FULL CUSTOMIZATION

- Fully automated from sample to result
- Versatile and fast diagnostics platform for 1 16 samples
- High multiplex qPCR capabilities
- Full bi-directional LIS connectivity options

## WHAT MAKES IT UNIQUE & EXCEPTIONAL!

Patented Spin-Tip Technology, enabling fast protocols (< 30 minutes) with optimal results

In-Tip magnetic bead extraction technology for enhanced efficiency

High Multiplex 5+ channel qPCR unit for up to 32 reactions (split-sample option)