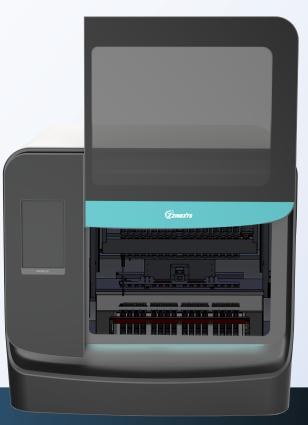

## WHAT MAKES IT UNIQUE & EXCEPTIONAL!

Patented Spin-Tip Technology, enabling fast protocols (< 30 minutes) with optimal results

In-Tip magnetic bead extraction technology for enhanced efficiency

High Multiplex 5+ channel qPCR unit for up to 32 reactions (split-sample option)

Integrated PCR set-up for any lyophilized qPCR solution

Single-strip extraction reagents, optimized for selected applications

Primary Sample Handling Module (incl. LLD and barcode reading) optional

For further inquiries, please contact sales@zinexts.com